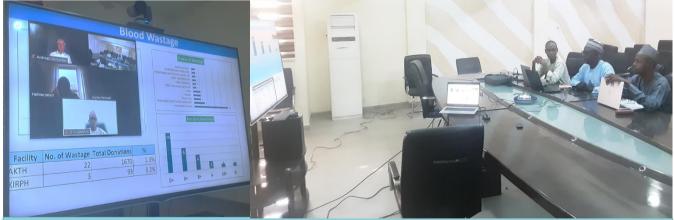

## Weekly Data Review Meeting

Week of October 6th marked as the maiden Weekly Data Review Meeting with the Study Supervisors, Principal Investigators and Advisors to review the project data, challenges and ponder on the recommendations\_6th October 2023

Week of October 20<sup>th</sup>\_A cross section of Supervisors on a virtual weekly data review meeting with the Principal Investigators and Advisors to review the overall project data and challenges\_20th October 2023

Week of October 27th The Data Review Meeting with the Study Supervisors, Principal Investigators and Advisors to review the project data \_27th October 2023

**Pilot Phase Finalized** 

**Universitäts**medizir