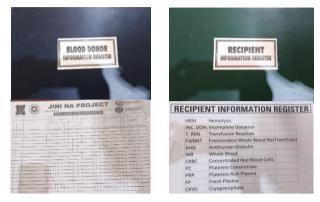

Supervisors on Supportive Supervision to the Facilities (Upper Picture: at MAWTH, Lower Picture: Aminu Kano Teaching Hospital)

□ An important achievement of the study is the uniform documentation introduced to the participating facilities with the provided registers.

"With the introduction of Jini Na Registers, we found out that we've been missing a lot before, now we can account for the each and every blood donated and its whereabout, we are grateful to the minds behind this invention"–*Usman Magaji Minjibir* (*Head of Laboratory Services - MAWTH*)

"The issue register does not have column for amount charged patients for unit of blood. Now that it is written with a pen on the register, staff do not follow up on filling in the amount. Secondly SOME column spaces are not enough to contain the information. But apart from that, the register is okay, and the staff are enjoying it better than the old one because it is easier to use."– *Malam Aminu H. Kwaru (Head of Laboratory Services - AKTH)* 

"I think like at least it has brought improvement to our documentation. Before we were just using an exercise book and there is information that we don't capture, so they help in documenting things. This is what I can say it has brought to us positively. And truly for now, there is nothing negative about the register."-*MLS-Aisha Izzuddeen (Head of Blood Donation Center - KIRPH)* 