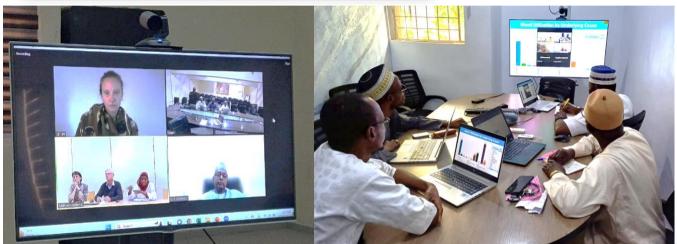

Week of October 20<sup>th</sup>\_A cross section of Supervisors on a virtual weekly data review meeting with the Principal Investigators and Advisors to review the overall project data and challenges\_20th October 2023