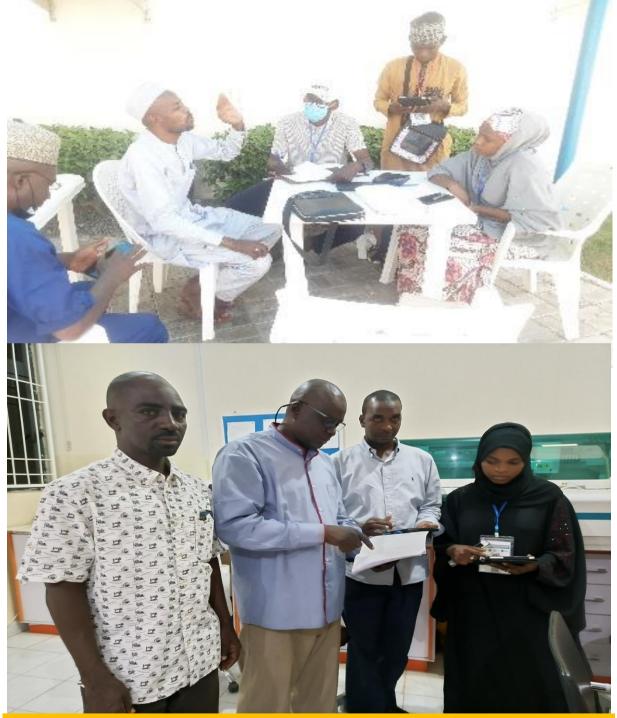

Supervisors on Supportive Supervision to the Facilities (Upper Picture: at MAWTH, Lower Picture: Aminu Kano Teaching Hospital)

□ An important achievement of the study is the uniform documentation introduced to the participating facilities with the provided registers.