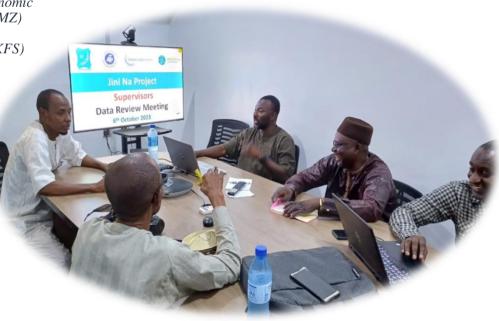

## Weekly Data Review Meeting

Week of October 6th marked as the maiden Weekly Data Review Meeting with the Study Supervisors, Principal Investigators and Advisors to review the project data, challenges and ponder on the recommendations\_6th October 2023