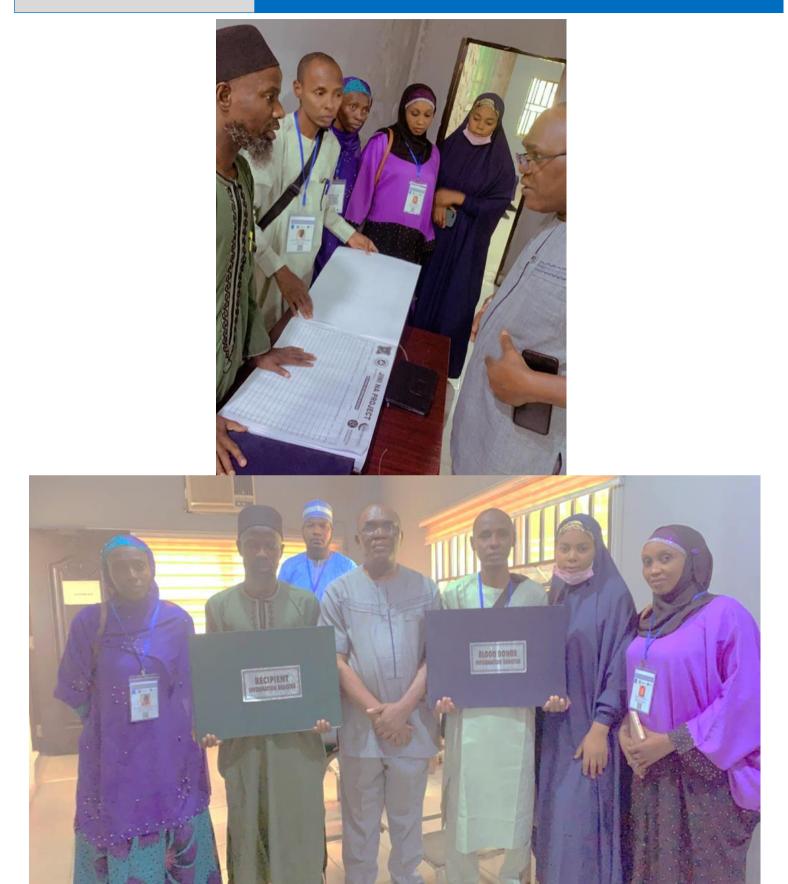

# NOH, Dala goes live

A cross section of Jini Na Staff with the NOH, Dala stakeholders during the entry meeting on the 23<sup>rd</sup> of October, 2023